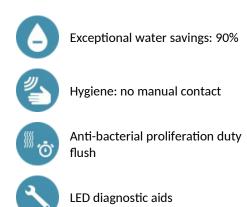

## ADVANTAGES

#### BINOPTIC 2 electronic tap - Ref. 373110

Deck-mounted chrome-plated electronic basin tap: 230/6V mains supply. Reduced stagnation solenoid valve and electronic unit integrated into the body of the tap. Flow rate pre-set at 3 lpm at 3 bar, can be adjusted from 1.4 to 6 lpm. Scale-resistant aerator.

Adjustable duty flush (~60 seconds every 24 hours after the last use). Stainless steel tap, 100mm high for inset basins.

Presence detection, sensor at the end of the spout optimises detection. PEX flexible with filter.

Fixing reinforced by 2 stainless steel rods.

Anti-blocking security.

Smooth interior spout with low water volume (limits bacterial niches). Set detection distance, duty flush and launch thermal shocks manually. Suitable for people with reduced mobility. 30-year warranty.