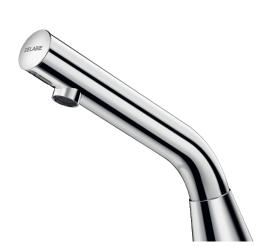

# **BINOPTIC 2 electronic tap**

Ref. 373110

Mains, deck-mounted, H. 100mm

#### BINOPTIC 2 electronic tap - Ref. 373110

Deck-mounted chrome-plated electronic basin tap: 230/6V mains supply. Reduced stagnation solenoid valve and electronic unit integrated into the body of the tap. Flow rate pre-set at 3 lpm at 3 bar, can be adjusted from 1.4 to 6 lpm. Scale-resistant aerator.

Adjustable duty flush (~60 seconds every 24 hours after the last use). Stainless steel tap, 100mm high for inset basins.

Presence detection, sensor at the end of the spout optimises detection. PEX flexible with filter.