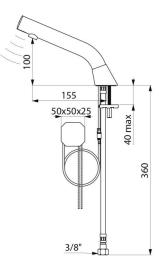

## **TECHNICAL CHARACTERISTICS**

| Supply      | 230/6V mains supply |
|-------------|---------------------|
| Connector   | M3/8"               |
| Technology  | Electronic          |
| Drop height | 100mm               |
| Flow rate   | 3 lpm               |
| Finish      | Chrome-plated       |
| Warranty    | 30 HA               |

#### BINOPTIC 2 electronic tap - Ref. 373110

Deck-mounted chrome-plated electronic basin tap: 230/6V mains supply. Reduced stagnation solenoid valve and electronic unit integrated into the body of the tap. Flow rate pre-set at 3 lpm at 3 bar, can be adjusted from 1.4 to 6 lpm. Scale-resistant aerator.

Adjustable duty flush (~60 seconds every 24 hours after the last use). Stainless steel tap, 100mm high for inset basins.

Presence detection, sensor at the end of the spout optimises detection. PEX flexible with filter.