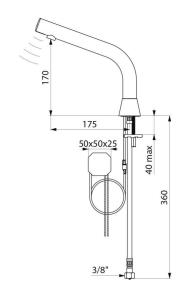

## **BINOPTIC 2 electronic tap**

Ref. 374100

Mains, deck-mounted, H. 170mm

Flow rate pre-set at 3 lpm at 3 bar, can be adjusted from 1.4 to 6 lpm. Scale-resistant aerator.

Adjustable duty flush (~60 seconds every 24 hours after the last use).

Stainless steel tap, 170mm high for semi-recessed basins.

## **TECHNICAL CHARACTERISTICS**

BINOPTIC 2 electronic tap - Ref. 374100

| Supply      | 230/6V mains supply |
|-------------|---------------------|
| Connector   | M3/8"               |
| Technology  | Electronic          |
| Drop height | 170mm               |
| Flow rate   | 3 lpm               |
| Finish      | Satin               |
| Norms       | ACS                 |
| Warranty    | 30 g<br>WASSANTY    |