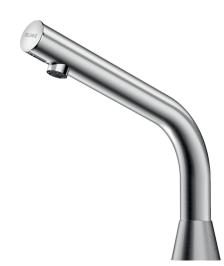

# **BINOPTIC 2 electronic tap**

Ref. 374106

Batteries, deck-mounted, H. 170mm

#### BINOPTIC 2 electronic tap - Ref. 374106

Deck-mounted satin electronic basin tap: Operated by CR123 Lithium 6V batteries. Reduced stagnation solenoid valve and electronic unit integrated into the body of the tap. Flow rate pre-set at 3 lpm at 3 bar, can be adjusted from 1.4 to 6 lpm. Scale-resistant aerator. Adjustable duty flush (~60 seconds every 24 hours after the last use). Stainless steel tap, 170mm high for semi-recessed basins. Sensor at the end of the spout optimises detection. PEX flexible with filter. Fixing reinforced by 2 stainless steel rods. Anti-blocking security. Spout with smooth interior and low water volume (Ireduces niches where bacteria can develop). Set detection distance, duty flush and launch thermal shocks manually. Suitable for people with reduced mobility. 30-year warranty.