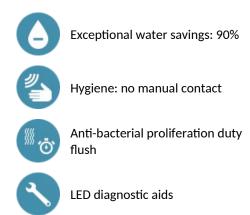

### ADVANTAGES

#### BINOPTIC 2 electronic tap - Ref. 374106

Deck-mounted satin electronic basin tap: Operated by CR123 Lithium 6V batteries. Reduced stagnation solenoid valve and electronic unit integrated into the body of the tap. Flow rate pre-set at 3 lpm at 3 bar, can be adjusted from 1.4 to 6 lpm. Scale-resistant aerator. Adjustable duty flush (~60 seconds every 24 hours after the last use). Stainless steel tap, 170mm high for semi-recessed basins. Sensor at the end of the spout optimises detection. PEX flexible with filter. Fixing reinforced by 2 stainless steel rods. Anti-blocking security. Spout with smooth interior and low water volume (Ireduces niches where bacteria can develop). Set detection distance, duty flush and launch thermal shocks manually. Suitable for people with reduced mobility. 30-year warranty.