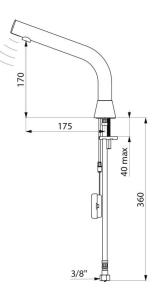

#### BINOPTIC 2 electronic tap - Ref. 374106

Deck-mounted satin electronic basin tap: Operated by CR123 Lithium 6V batteries. Reduced stagnation solenoid valve and electronic unit integrated into the body of the tap. Flow rate pre-set at 3 lpm at 3 bar, can be adjusted from 1.4 to 6 lpm. Scale-resistant aerator. Adjustable duty flush (~60 seconds every 24 hours after the last use). Stainless steel tap, 170mm high for semi-recessed basins. Sensor at the end of the spout optimises detection. PEX flexible with filter. Fixing reinforced by 2 stainless steel rods. Anti-blocking security. Spout with smooth interior and low water volume (Ireduces niches where bacteria can develop). Set detection distance, duty flush and launch thermal shocks manually. Suitable for people with reduced mobility. 30-year warranty.

| Supply      | 6V batteries |
|-------------|--------------|
| Connector   | M3/8"        |
| Technology  | Electronic   |
| Drop height | 170mm        |
| Flow rate   | 3 lpm        |
| Finish      | Satin        |
| Norms       | ACS          |
| Warranty    | 30 MARRANTY  |