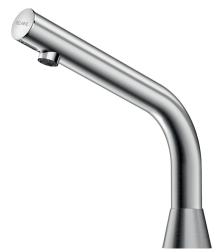

## **BINOPTIC 2 electronic tap**

Ref. 374106

Batteries, deck-mounted, H. 170mm

## **DESCRIPTION**

BINOPTIC 2 electronic tap - Ref. 374106

Deck-mounted satin electronic basin tap:

Operated by CR123 Lithium 6V batteries.

Reduced stagnation solenoid valve and electronic unit integrated into the body of the tap.

Flow rate pre-set at 3 lpm at 3 bar, can be adjusted from 1.4 to 6 lpm. Scale-resistant aerator.

Adjustable duty flush (~60 seconds every 24 hours after the last use).

Stainless steel tap, 170mm high for semi-recessed basins.

Sensor at the end of the spout optimises detection.

PEX flexible with filter.

Fixing reinforced by 2 stainless steel rods.

Anti-blocking security.

Spout with smooth interior and low water volume (Ireduces niches where bacteria can develop).