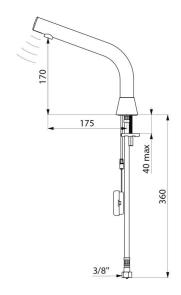

## **BINOPTIC 2 electronic tap**

Ref. 374106

Batteries, deck-mounted, H. 170mm

Flow rate pre-set at 3 lpm at 3 bar, can be adjusted from 1.4 to 6 lpm. Scale-resistant aerator.

Adjustable duty flush (~60 seconds every 24 hours after the last use).

Stainless steel tap, 170mm high for semi-recessed basins.

## **TECHNICAL CHARACTERISTICS**

BINOPTIC 2 electronic tap - Ref. 374106

| Supply      | 6V batteries |
|-------------|--------------|
| Connector   | M3/8"        |
| Technology  | Electronic   |
| Drop height | 170mm        |
| Flow rate   | 3 lpm        |
| Finish      | Satin        |
| Warranty    | 30 WARRANTY  |