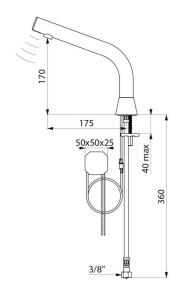

## **BINOPTIC 2 electronic tap**

Ref. 374110

Mains, deck-mounted, H. 170mm

Flow rate pre-set at 3 lpm at 3 bar, can be adjusted from 1.4 to 6 lpm. Scale-resistant aerator.

Adjustable duty flush (~60 seconds every 24 hours after the last use).

Stainless steel tap, 170mm high for semi-recessed basins.

## **TECHNICAL CHARACTERISTICS**

BINOPTIC 2 electronic tap - Ref. 374110

| Supply      | 230/6V mains supply |
|-------------|---------------------|
| Connector   | M3/8"               |
| Technology  | Electronic          |
| Drop height | 170mm               |
| Flow rate   | 3 lpm               |
| Finish      | Chrome-plated       |
| Warranty    | 30 E                |
|             |                     |