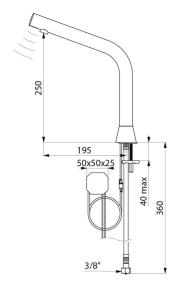

## **BINOPTIC 2 electronic tap**

Ref. 375100

Mains, deck-mounted, H. 250mm

Flow rate pre-set at 3 lpm at 3 bar, can be adjusted from 1.4 to 6 lpm. Scale-resistant aerator.

Adjustable duty flush (~60 seconds every 24 hours after the last use). Stainless steel tap, 250mm high for countertop basins.

## TECHNICAL CHARACTERISTICS

BINOPTIC 2 electronic tap - Ref. 375100

| Supply      | 230/6V mains supply |
|-------------|---------------------|
| Connector   | M3/8"               |
| Technology  | Electronic          |
| Drop height | 250mm               |
| Flow rate   | 3 lpm               |
| Finish      | Satin               |
| Warranty    | 30 g                |