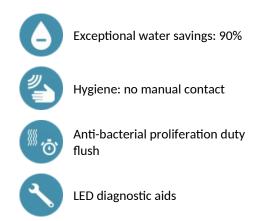

## **ADVANTAGES**

#### BINOPTIC 2 electronic tap - Ref. 375100

Deck-mounted satin electronic basin tap: 230/6V mains supply. Reduced stagnation solenoid valve and electronic unit integrated into the body of the tap. Flow rate pre-set at 3 lpm at 3 bar, can be adjusted from 1.4 to 6 lpm. Scale-resistant aerator. Adjustable duty flush (~60 seconds every 24 hours after the last use). Stainless steel tap, 250mm high for countertop basins. Presence detection sensor at the end of the spout optimises detection. PEX flexible with filter. Fixing reinforced by 2 stainless steel rods. Anti-blocking security. Smooth interior spout with low water volume (limits bacterial niches). Set detection distance, duty flush and launch thermal shocks manually. Suitable for people with reduced mobility.