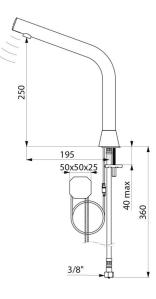

## **TECHNICAL CHARACTERISTICS**

| Supply      | 230/6V mains supply |
|-------------|---------------------|
| Connector   | M3/8"               |
| Technology  | Electronic          |
| Drop height | 250mm               |
| Flow rate   | 3 lpm               |
| Finish      | Satin               |
| Norms       | ACS                 |
| Warranty    | 30 KK               |
|             |                     |

#### BINOPTIC 2 electronic tap - Ref. 375100

Deck-mounted satin electronic basin tap: 230/6V mains supply. Reduced stagnation solenoid valve and electronic unit integrated into the body of the tap. Flow rate pre-set at 3 lpm at 3 bar, can be adjusted from 1.4 to 6 lpm. Scale-resistant aerator. Adjustable duty flush (~60 seconds every 24 hours after the last use). Stainless steel tap, 250mm high for countertop basins. Presence detection sensor at the end of the spout optimises detection. PEX flexible with filter. Fixing reinforced by 2 stainless steel rods. Anti-blocking security. Smooth interior spout with low water volume (limits bacterial niches). Set detection distance, duty flush and launch thermal shocks manually. Suitable for people with reduced mobility.