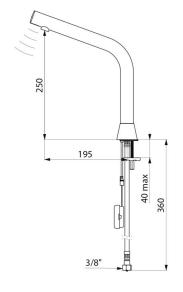

## **BINOPTIC 2 electronic tap**

Ref. 375106

Batteries, deck-mounted, H. 250mm

Flow rate pre-set at 3 lpm at 3 bar, can be adjusted from 1.4 to 6 lpm. Scale-resistant aerator.

Adjustable duty flush (~60 seconds every 24 hours after the last use). Stainless steel tap, 250mm high for countertop basins.

## **TECHNICAL CHARACTERISTICS**

BINOPTIC 2 electronic tap - Ref. 375106

| Supply      | 6V batteries     |
|-------------|------------------|
| Connector   | M3/8"            |
| Technology  | Electronic       |
| Drop height | 250mm            |
| Flow rate   | 3 lpm            |
| Finish      | Satin            |
| Norms       | ACS              |
| Warranty    | 30 g<br>WARRANTY |
|             |                  |