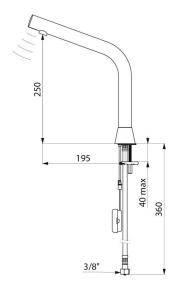

## **BINOPTIC 2 electronic tap**

Ref. 375106

Batteries, deck-mounted, H. 250mm

Flow rate pre-set at 3 lpm at 3 bar, can be adjusted from 1.4 to 6 lpm. Scale-resistant aerator.

Adjustable duty flush (~60 seconds every 24 hours after the last use). Stainless steel tap, 250mm high for countertop basins.

## TECHNICAL CHARACTERISTICS

BINOPTIC 2 electronic tap - Ref. 375106

| Supply      | 6V batteries |
|-------------|--------------|
| Connector   | M3/8"        |
| Technology  | Electronic   |
| Drop height | 250mm        |
| Flow rate   | 3 lpm        |
| Finish      | Satin        |
| Norms       | ACS          |
| Warranty    | 30 g         |
|             |              |