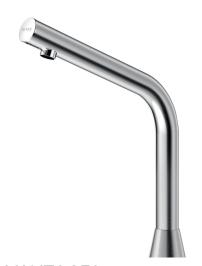

## **BINOPTIC 2 electronic tap**

Ref. 375106

Batteries, deck-mounted, H. 250mm

## **DESCRIPTION**

BINOPTIC 2 electronic tap - Ref. 375106

Deck-mounted satin electronic basin tap:

Operated by CR123 Lithium 6V batteries.

Reduced stagnation solenoid valve and electronic unit integrated into the body of the tap.

Flow rate pre-set at 3 lpm at 3 bar, can be adjusted from 1.4 to 6 lpm. Scale-resistant aerator.

Adjustable duty flush (~60 seconds every 24 hours after the last use). Stainless steel tap, 250mm high for countertop basins.

Presence detection sensor at the end of the spout optimises detection. PEX flexible with filter.

Fixing reinforced by 2 stainless steel rods.

Anti-blocking security.

Smooth interior spout with low water volume (limits bacterial niches). Set detection distance, duty flush and launch thermal shocks manually. Suitable for people with reduced mobility.