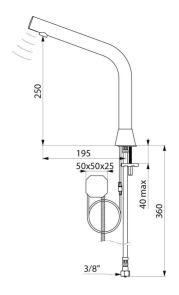

## **BINOPTIC 2 electronic tap**

Ref. 375110

Mains, deck-mounted, H. 250mm

## TECHNICAL CHARACTERISTICS

BINOPTIC 2 electronic tap - Ref. 375110

| Supply      | 230/6V mains supply |
|-------------|---------------------|
| Connector   | M3/8"               |
| Technology  | Electronic          |
| Drop height | 250mm               |
| Flow rate   | 3 lpm               |
| Finish      | Chrome-plated       |
| Warranty    | 30 E                |
|             |                     |