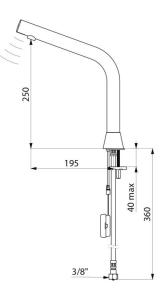

### BINOPTIC 2 electronic tap - Ref. 375116

Deck-mounted chrome-plated electronic basin tap: Operated by CR123 Lithium 6V batteries. Reduced stagnation solenoid valve and electronic unit integrated into the body of the tap. Flow rate pre-set at 3 lpm at 3 bar, can be adjusted from 1.4 to 6 lpm. Scale-resistant aerator. Adjustable duty flush (~60 seconds every 24 hours after the last use). Stainless steel tap, 250mm high for countertop basins. Presence detection sensor at the end of the spout optimises detection. PEX flexible with filter. Fixing reinforced by 2 stainless steel rods. Anti-blocking security. Smooth interior spout with low water volume (limits bacterial niches). Set detection distance, duty flush and launch thermal shocks. Suitable for people with reduced mobility.

## **TECHNICAL CHARACTERISTICS**

| <b>BINOPTIC 2 electronic tap</b> | - | Ref. | 375116 |
|----------------------------------|---|------|--------|
|----------------------------------|---|------|--------|

| Supply      | 6V batteries   |
|-------------|----------------|
| Connector   | M3/8"          |
| Technology  | Electronic     |
| Drop height | 250mm          |
| Flow rate   | 3 lpm          |
| Finish      | Chrome-plated  |
| Norms       | ACS            |
| Warranty    | 30章<br>VARMATY |