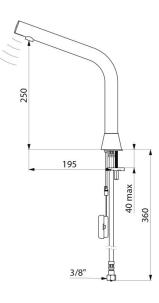

# **BINOPTIC 2 electronic tap**

Ref. 375116

Batteries, deck-mounted, H. 250mm

### BINOPTIC 2 electronic tap - Ref. 375116

Deck-mounted chrome-plated electronic basin tap: Operated by CR123 Lithium 6V batteries. Reduced stagnation solenoid valve and electronic unit integrated into the body of the tap. Flow rate pre-set at 3 lpm at 3 bar, can be adjusted from 1.4 to 6 lpm. Scale-resistant aerator. Adjustable duty flush (~60 seconds every 24 hours after the last use). Stainless steel tap, 250mm high for countertop basins. Presence detection sensor at the end of the spout optimises detection. PEX flexible with filter. Fixing reinforced by 2 stainless steel rods. Anti-blocking security. Smooth interior spout with low water volume (limits bacterial niches). Set detection distance, duty flush and launch thermal shocks. Suitable for people with reduced mobility.

## **TECHNICAL CHARACTERISTICS**

| 6V batteries          |
|-----------------------|
| M3/8"                 |
| Electronic            |
| 250mm                 |
| 3 lpm                 |
| Chrome-plated         |
| ACS                   |
| <b>30</b><br>WARRANTY |
|                       |