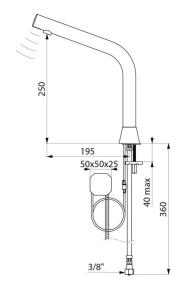

## **BINOPTIC 2 electronic tap**

Ref. 375130

Mains, deck-mounted, H. 250mm

Flow rate pre-set at 3 lpm at 3 bar, can be adjusted from 1.4 to 6 lpm. Scale-resistant aerator.

Adjustable duty flush (~60 seconds every 24 hours after the last use). Stainless steel tap, 250mm high for countertop basins.

## TECHNICAL CHARACTERISTICS

BINOPTIC 2 electronic tap - Ref. 375130

| Supply      | 230/6V mains supply       |
|-------------|---------------------------|
| Connector   | M3/8"                     |
| Technology  | Electronic                |
| Drop height | 250mm                     |
| Flow rate   | 3 lpm                     |
| Finish      | Chrome-plated matte black |
| Warranty    | 30 WARRANTY               |