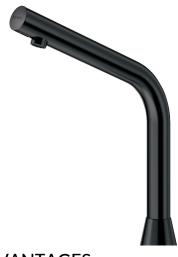

#### BINOPTIC 2 electronic tap - Ref. 375136

Deck-mounted chrome-plated matte black electronic basin tap: Operated by CR123 Lithium 6V batteries. Reduced stagnation solenoid valve and electronic unit integrated into the body of the tap. Flow rate pre-set at 3 lpm at 3 bar, can be adjusted from 1.4 to 6 lpm. Scale-resistant aerator.

Adjustable duty flush (~60 seconds every 24 hours after the last use). Stainless steel tap, 250mm high for countertop basins.

Presence detection sensor at the end of the spout optimises detection. PEX flexible with filter.