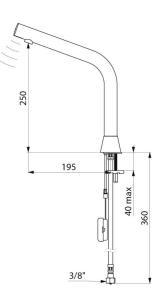

## **TECHNICAL CHARACTERISTICS**

| Supply      | 6V batteries              |
|-------------|---------------------------|
| Connector   | M3/8"                     |
| Technology  | Electronic                |
| Drop height | 250mm                     |
| Flow rate   | 3 lpm                     |
| Finish      | Chrome-plated matte black |
| Norms       | ACS                       |
| Warranty    | 30 B                      |

#### BINOPTIC 2 electronic tap - Ref. 375136

Deck-mounted chrome-plated matte black electronic basin tap: Operated by CR123 Lithium 6V batteries. Reduced stagnation solenoid valve and electronic unit integrated into the body of the tap. Flow rate pre-set at 3 lpm at 3 bar, can be adjusted from 1.4 to 6 lpm. Scale-resistant aerator.

Adjustable duty flush (~60 seconds every 24 hours after the last use). Stainless steel tap, 250mm high for countertop basins.

Presence detection sensor at the end of the spout optimises detection. PEX flexible with filter.