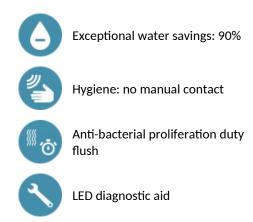

## **ADVANTAGES**

Fixing reinforced by 2 stainless steel rods.

Anti-blocking security.

Smooth spout interior with low water volume (reduces bacterial development).

Set detection distance, duty flush, launch thermal shocks manually. Suitable for people with reduced mobility. 30-year warranty.

Adjustable duty flush (~60 seconds every 24 hours after the last use). Stainless steel tap, 250mm high for countertop basins.

Presence detection sensor at the end of the spout optimises detection. PEX flexible with filter.