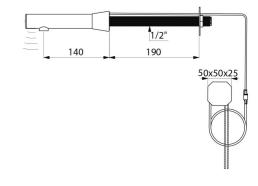

## **BINOPTIC 2 electronic tap**

Ref. 381110

Mains, cross wall 190mm, L. 140mm

## **TECHNICAL CHARACTERISTICS**

BINOPTIC 2 electronic tap - Ref. 381110

| 230/6V mains supply |
|---------------------|
| M½"                 |
| Electronic          |
| 140mm               |
| 3 lpm               |
| Chrome-plated       |
| ACS                 |
| 30 g                |
|                     |