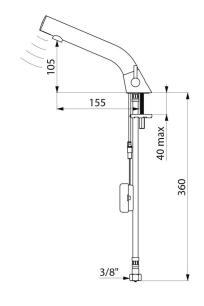

Flow rate pre-set at 3 lpm at 3 bar, can be adjusted from 1.4 to 6 lpm. Scale-resistant aerator.

Adjustable duty flush (~60 seconds every 24 hours after the last use). Stainless steel mixer, 100mm high for inset basins.

Presence detection, sensor at the end of the spout optimises detection. PEX flexibles F3/8" with filters and non-return valves

Fixing reinforced by 2 stainless steel rods.

Anti-blocking security.

Smooth interior spout with low water volume (limits bacterial niches). Side temperature control with adjustable maximum temperature limiter. Set detection distance, duty flush and launch thermal shocks manually. Suitable for people with reduced mobility.

## TECHNICAL CHARACTERISTICS

BINOPTIC MIX 2 electronic basin mixer - Ref. 473106

| Supply      | 6V batteries |
|-------------|--------------|
| Connector   | M3/8"        |
| Technology  | Electronic   |
| Drop height | 100mm        |
| Flow rate   | 3 lpm        |
| Finish      | Satin        |
| Norms       | ACS          |
| Warranty    | 30 g         |
|             |              |