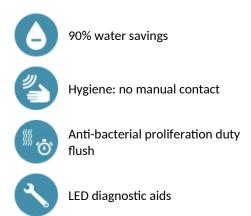

es Fixing reinforced by 2 stainless steel rods. Anti-blocking security. Smooth interior spout with low water volume (limits bacterial niches). Side temperature control with adjustable maximum temperature limiter. Set detection distance, duty flush and launch thermal shocks manually. Suitable for people with reduced mobility.

30-year warranty.

## TECHNICAL CHARACTERISTICS

#### BINOPTIC MIX 2 electronic basin mixer - Ref. 473110

| Supply      | 230/6V mains supply |
|-------------|---------------------|
| Connector   | M3/8"               |
| Technology  | Electronic          |
| Drop height | 100mm               |
| Flow rate   | 3 lpm               |
| Finish      | Chrome-plated       |
| Norms       | ACS                 |
| Warranty    | 30 BD<br>WARRANTY   |



### **ADVANTAGES**