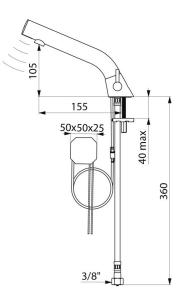

#### BINOPTIC MIX 2 electronic basin mixer - Ref. 473110

Deck-mounted chrome-plated electronic basin mixer: 230/6V mains supply. Reduced stagnation solenoid valve and electronic unit integrated into the body of the mixer. Flow rate pre-set at 3 lpm at 3 bar, can be adjusted from 1.4 to 6 lpm. Scale-resistant aerator. Adjustable duty flush (~60 seconds every 24 hours after the last use). Stainless steel mixer, 100mm high for inset basins. Sensor at the end of the spout optimises detection. PEX flexibles F3/8" with filters and non-return valves Fixing reinforced by 2 stainless steel rods. Anti-blocking security. Smooth interior spout with low water volume (limits bacterial niches). Side temperature control with adjustable maximum temperature limiter. Set detection distance, duty flush and launch thermal shocks manually. Suitable for people with reduced mobility.

#### BINOPTIC MIX 2 electronic basin mixer - Ref. 473110

| Supply      | 230/6V mains supply |
|-------------|---------------------|
| Connector   | M3/8"               |
| Technology  | Electronic          |
| Drop height | 100mm               |
| Flow rate   | 3 lpm               |
| Finish      | Chrome-plated       |
| Norms       | ACS                 |
| Warranty    | 30 BD<br>WARRANTY   |