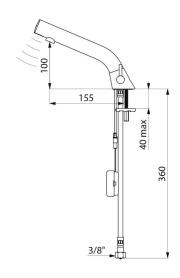

Flow rate pre-set at 3 lpm at 3 bar, can be adjusted from 1.4 to 6 lpm. Scale-resistant aerator.

Adjustable duty flush (pre-set flush ~60 seconds every 24 hours after last use). Stainless steel mixer, height 100mm for recessed washbasins.

## **TECHNICAL CHARACTERISTICS**

BINOPTIC MIX 2 electronic basin mixer - Ref. 473116

| Supply      | 6V batteries  |
|-------------|---------------|
| Connector   | M3/8"         |
| Technology  | Electronic    |
| Drop height | 100mm         |
| Flow rate   | 3 lpm         |
| Finish      | Chrome-plated |
| Warranty    | 30 E          |
|             |               |