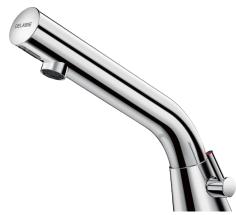

## **DESCRIPTION**

BINOPTIC MIX 2 electronic basin mixer - Ref. 473116

Deck-mounted chrome-plated electronic basin mixer:

Operated by CR123 6V Lithium batteries.

Reduced-stagnation solenoid valve and electronic unit are integrated into the body of the tap/mixer.

Flow rate pre-set at 3 lpm at 3 bar, can be adjusted from 1.4 to 6 lpm. Scale-resistant aerator.

Adjustable duty flush (pre-set flush ~60 seconds every 24 hours after last use). Stainless steel mixer, height 100mm for recessed washbasins.

Presence detection, sensor at the end of the spout optimises detection.

PEX flexibles with filters and non-return valves.

Fixing reinforced by 2 stainless steel rods.

Anti-blocking security.

Spout with smooth interior and low water volume (reduces bacterial development).

Side temperature control with adjustable maximum temperature limiter. Set detection distance, duty flush and launch thermal shocks manually. Suitable for people with reduced mobility.

30-year warranty.