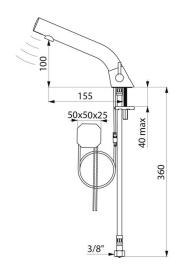

Flow rate pre-set at 3 lpm at 3 bar, can be adjusted from 1.4 to 6 lpm. Scale-resistant aerator.

Adjustable duty flush (~60 seconds every 24 hours after the last use).

Stainless steel mixer, 100mm high for inset basins.

## TECHNICAL CHARACTERISTICS

BINOPTIC MIX 2 electronic basin mixer - Ref. 473130

| Supply      | 230/6V mains supply       |
|-------------|---------------------------|
| Connector   | M3/8"                     |
| Technology  | Electronic                |
| Drop height | 100mm                     |
| Flow rate   | 3 lpm                     |
| Finish      | Chrome-plated matte black |
| Warranty    | 30 g                      |