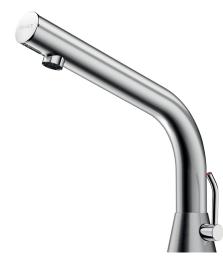

#### BINOPTIC MIX 2 electronic basin mixer - Ref. 474100

Deck-mounted satin electronic basin mixer:

230/6V mains supply.
Reduced stagnation solenoid valve and electronic unit integrated into the body of the mixer.
Flow rate pre-set at 3 lpm at 3 bar, can be adjusted from 1.4 to 6 lpm.
Scale-resistant aerator.
Adjustable duty flush (~60 seconds every 24 hours after the last use).
Stainless steel mixer, 170mm high for semi-recessed basins.
Sensor at the end of the spout optimises detection.
PEX flexibles F3/8" with filters and non-return valves.
Fixing reinforced by 2 stainless steel rods.
Anti-blocking security.
Spout with smooth interior and low water volume (reduces niches where bacteria can develop).
Side temperature control with adjustable maximum temperature limiter.
Set presence detection range, duty flush and launch thermal shocks manually.