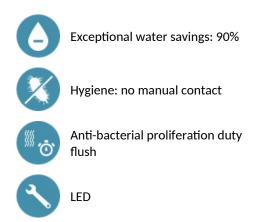

## **ADVANTAGES**

#### BINOPTIC MIX 2 electronic basin mixer - Ref. 474100

Deck-mounted satin electronic basin mixer:

230/6V mains supply.
Reduced stagnation solenoid valve and electronic unit integrated into the body of the mixer.
Flow rate pre-set at 3 lpm at 3 bar, can be adjusted from 1.4 to 6 lpm.
Scale-resistant aerator.
Adjustable duty flush (~60 seconds every 24 hours after the last use).
Stainless steel mixer, 170mm high for semi-recessed basins.
Sensor at the end of the spout optimises detection.
PEX flexibles F3/8" with filters and non-return valves.
Fixing reinforced by 2 stainless steel rods.
Anti-blocking security.
Spout with smooth interior and low water volume (reduces niches where bacteria can develop).
Side temperature control with adjustable maximum temperature limiter.
Set presence detection range, duty flush and launch thermal shocks manually.