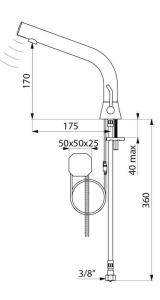

## **TECHNICAL CHARACTERISTICS**

| BINOPTIC MIX 2 electronic basin mixer - Ref. 47410 | <b>BINOPTIC MIX</b> | ( 2 electronic | basin mixer | - Ref. 474100 |
|----------------------------------------------------|---------------------|----------------|-------------|---------------|
|----------------------------------------------------|---------------------|----------------|-------------|---------------|

| Supply      | 230/6V mains supply |
|-------------|---------------------|
| Connector   | M3/8"               |
| Technology  | Electronic          |
| Drop height | 170mm               |
| Flow rate   | 3 lpm               |
| Finish      | Satin               |
| Norms       | ACS                 |
| Warranty    | 30 H                |