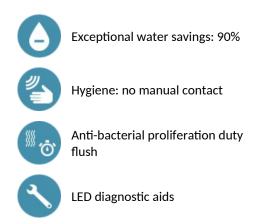

## ADVANTAGES

Flow rate pre-set at 3 lpm at 3 bar, can be adjusted from 1.4 to 6 lpm. Scale-resistant aerator.

Adjustable duty flush (~60 seconds every 24 hours after the last use).

Stainless steel mixer, 170mm high for semi-recessed basins.

Sensor at the end of the spout optimises detection.

PEX flexibles F3/8" with filters and non-return valves.

Fixing reinforced by 2 stainless steel rods. Anti-blocking security.

Spout with smooth interior and low water volume (reduces niches where bacteria can develop).