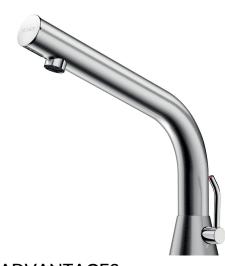

#### BINOPTIC MIX 2 electronic basin mixer - Ref. 474106

Deck-mounted satin electronic basin mixer: Operated by CR123 6V Lithium batteries.

Reduced stagnation solenoid valve and electronic unit integrated into the body of the mixer.

Flow rate pre-set at 3 lpm at 3 bar, can be adjusted from 1.4 to 6 lpm. Scale-resistant aerator.

Adjustable duty flush (~60 seconds every 24 hours after the last use).

Stainless steel mixer, 170mm high for semi-recessed basins.

Sensor at the end of the spout optimises detection.

PEX flexibles F3/8" with filters and non-return valves.

Fixing reinforced by 2 stainless steel rods. Anti-blocking security.

Spout with smooth interior and low water volume (reduces niches where bacteria can develop).

Side temperature control with adjustable maximum temperature limiter. Set presence detection range, duty flush and launch thermal shocks manually. Suitable for people with reduced mobility. 30-year warranty.