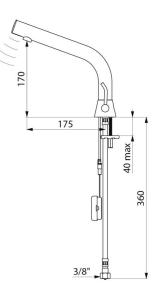

Flow rate pre-set at 3 lpm at 3 bar, can be adjusted from 1.4 to 6 lpm. Scale-resistant aerator.

Adjustable duty flush (~60 seconds every 24 hours after the last use).

Stainless steel mixer, 170mm high for semi-recessed basins.

## **TECHNICAL CHARACTERISTICS**

| BINOPTIC MIX 2 electronic basin mixer - Ref. 474106 | <b>BINOPTIC MIX</b> | 2 electronic b | basin mixer | - Ref. 474106 |
|-----------------------------------------------------|---------------------|----------------|-------------|---------------|
|-----------------------------------------------------|---------------------|----------------|-------------|---------------|

| Supply      | 6V batteries |
|-------------|--------------|
| Connector   | M3/8"        |
| Technology  | Electronic   |
| Drop height | 170mm        |
| Flow rate   | 3 lpm        |
| Finish      | Satin        |
| Norms       | ACS          |
| Warranty    | 30 H         |