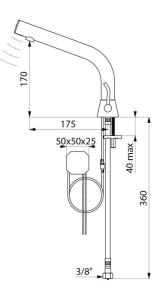

#### BINOPTIC MIX 2 electronic basin mixer - Ref. 474110

| Supply      | 230/6V mains supply   |
|-------------|-----------------------|
| Connector   | M3/8"                 |
| Technology  | Electronic            |
| Drop height | 170mm                 |
| Flow rate   | 3 lpm                 |
| Finish      | Chrome-plated         |
| Warranty    | <b>30</b><br>WARRANTY |

#### BINOPTIC MIX 2 electronic basin mixer - Ref. 474110

Deck-mounted chrome-plated electronic basin mixer: 230/6V mains supply. Reduced stagnation solenoid valve and electronic unit integrated into the body of the mixer. Flow rate pre-set at 3 lpm at 3 bar, can be adjusted from 1.4 to 6 lpm. Scale-resistant aerator. Adjustable duty flush (~60 seconds every 24 hours after the last use). Stainless steel mixer, 170mm high for semi-recessed basins. Sensor at the end of the spout optimises detection. PEX flexibles F3/8" with filters and non-return valves Fixing reinforced by 2 stainless steel rods. Anti-blocking security. Smooth interior spout with low water volume (limits bacterial niches). Side temperature control with adjustable maximum temperature limiter. Set detection distance, duty flush and launch thermal shocks manually. Suitable for people with reduced mobility.