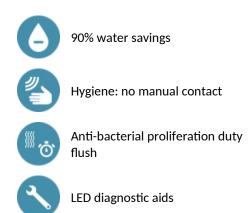

## **ADVANTAGES**

#### BINOPTIC MIX 2 electronic basin mixer - Ref. 474110

Deck-mounted chrome-plated electronic basin mixer: 230/6V mains supply. Reduced stagnation solenoid valve and electronic unit integrated into the body of the mixer. Flow rate pre-set at 3 lpm at 3 bar, can be adjusted from 1.4 to 6 lpm. Scale-resistant aerator. Adjustable duty flush (~60 seconds every 24 hours after the last use). Stainless steel mixer, 170mm high for semi-recessed basins. Sensor at the end of the spout optimises detection. PEX flexibles F3/8" with filters and non-return valves Fixing reinforced by 2 stainless steel rods. Anti-blocking security. Smooth interior spout with low water volume (limits bacterial niches). Side temperature control with adjustable maximum temperature limiter. Set detection distance, duty flush and launch thermal shocks manually. Suitable for people with reduced mobility.