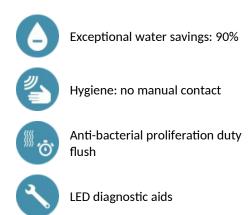

## ADVANTAGES

Flow rate pre-set at 3 lpm at 3 bar, can be adjusted from 1.4 to 6 lpm. Scale-resistant aerator.

Adjustable duty flush (~60 seconds every 24 hours after the last use).

Stainless steel mixer, 170mm high for semi-recessed basins.

Sensor at the end of the spout optimises detection.

PEX flexibles F3/8" with filters and non-return valves Fixing reinforced by 2 stainless steel rods.

Anti-blocking security.

Spout with smooth interior and low water volume (reduces niches where bacteria can develop).

Side temperature control with adjustable maximum temperature limiter. Set detection distance, duty flush and launch thermal shocks manually. Suitable for people with reduced mobility. 30-year warranty.