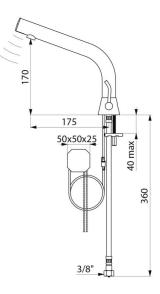

# **BINOPTIC MIX 2 electronic** basin mixer

Ref. 474130

Mains, deck-mounted, H. 170mm

Flow rate pre-set at 3 lpm at 3 bar, can be adjusted from 1.4 to 6 lpm. Scale-resistant aerator.

Adjustable duty flush (~60 seconds every 24 hours after the last use).

Stainless steel mixer, 170mm high for semi-recessed basins.

## **TECHNICAL CHARACTERISTICS**

| Supply      | 230/6V mains supply       |
|-------------|---------------------------|
| Connector   | M3/8"                     |
| Technology  | Electronic                |
| Drop height | 170mm                     |
| Flow rate   | 3 lpm                     |
| Finish      | Chrome-plated matte black |
| Warranty    | 30<br>WARRANTY            |