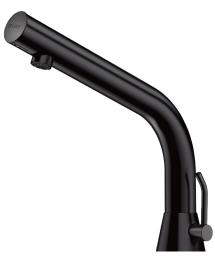

#### BINOPTIC MIX 2 electronic basin mixer - Ref. 474130

Deck-mounted matte black electronic basin mixer: 230/6V mains supply. Reduced stagnation solenoid valve and electronic unit integrated into the body of the mixer.

Sensor at the end of the spout optimises detection.

PEX flexibles F3/8" with filters and non-return valves Fixing reinforced by 2 stainless steel rods.

Anti-blocking security.

Spout with smooth interior and low water volume (reduces niches where bacteria can develop).

Side temperature control with adjustable maximum temperature limiter. Set detection distance, duty flush and launch thermal shocks manually. Suitable for people with reduced mobility. 30-year warranty.