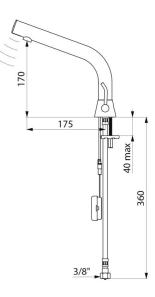

#### BINOPTIC MIX 2 electronic basin mixer - Ref. 474136

Deck-mounted matte black electronic basin mixer:

Operated by CR123 6V Lithium batteries. Reduced stagnation solenoid valve and electronic unit integrated into the body of the mixer. Flow rate pre-set at 3 lpm at 3 bar, can be adjusted from 1.4 to 6 lpm. Scale-resistant aerator. Adjustable duty flush (~60 seconds every 24 hours after the last use). Stainless steel mixer, 170mm high for semi-recessed basins. Sensor at the end of the spout optimises detection. PEX flexibles F3/8" with filters and non-return valves. Fixing reinforced by 2 stainless steel rods.

## **TECHNICAL CHARACTERISTICS**

| BINOPTIC MIX 2 electronic basin mixer - Ref. 474136 |
|-----------------------------------------------------|
|-----------------------------------------------------|

| Supply      | 6V batteries              |
|-------------|---------------------------|
| Connector   | M3/8"                     |
| Technology  | Electronic                |
| Drop height | 170mm                     |
| Flow rate   | 3 lpm                     |
| Finish      | Chrome-plated matte black |
| Norms       | ACS                       |
| Warranty    | 30<br>WASRANTY            |