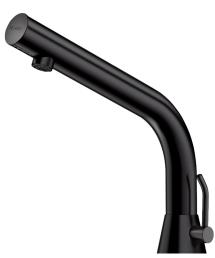

#### BINOPTIC MIX 2 electronic basin mixer - Ref. 474136

Deck-mounted matte black electronic basin mixer:

Operated by CR123 6V Lithium batteries. Reduced stagnation solenoid valve and electronic unit integrated into the body of the mixer. Flow rate pre-set at 3 lpm at 3 bar, can be adjusted from 1.4 to 6 lpm. Scale-resistant aerator. Adjustable duty flush (~60 seconds every 24 hours after the last use). Stainless steel mixer, 170mm high for semi-recessed basins. Sensor at the end of the spout optimises detection. PEX flexibles F3/8" with filters and non-return valves. Fixing reinforced by 2 stainless steel rods.

Anti-blocking security.

Spout with smooth interior and low water volume (reduces niches where bacteria can develop).

Side temperature control with adjustable maximum temperature limiter. Set detection distance, duty flush and launch thermal shocks manually. Suitable for people with reduced mobility. 30-year warranty.