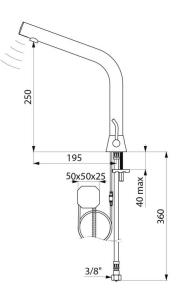

### TECHNICAL CHARACTERISTICS

| <b>BINOPTIC MIX 2 electronic basin mixer</b> | - Ref. 475100 |
|----------------------------------------------|---------------|
|----------------------------------------------|---------------|

| Supply      | 230/6V mains supply |
|-------------|---------------------|
| Connector   | M3/8"               |
| Technology  | Electronic          |
| Drop height | 250mm               |
| Flow rate   | 3 lpm               |
| Finish      | Satin               |
| Norms       | ACS                 |
| Warranty    | 30 KARRANTY         |