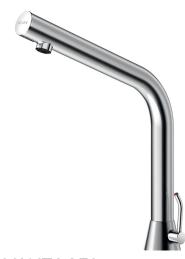

#### DESCRIPTION

BINOPTIC MIX 2 electronic basin mixer - Ref. 475100

Deck-mounted satin electronic basin mixer: 230/6V mains supply. Reduced stagnation solenoid valve and electronic unit integrated into the body of the mixer. Flow rate pre-set at 3 lpm at 3 bar, can be adjusted from 1.4 to 6 lpm. Scale-resistant aerator. Adjustable duty flush (~60 seconds every 24 hours after the last use). Stainless steel mixer, 250mm high for countertop basins. Presence detection sensor at the end of the spout optimises detection. PEX flexibles F3/8" with filters and non-return valves. Fixing reinforced by 2 stainless steel rods. Anti-blocking security. Smooth interior spout with low water volume (limits bacterial niches). Side temperature control with adjustable maximum temperature limiter. Set detection distance, duty flush and launch thermal shocks manually.