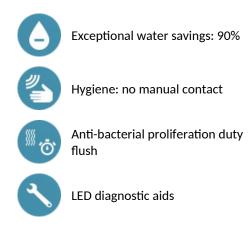

#### **ADVANTAGES**

#### DESCRIPTION

BINOPTIC MIX 2 electronic basin mixer - Ref. 475100

Deck-mounted satin electronic basin mixer: 230/6V mains supply. Reduced stagnation solenoid valve and electronic unit integrated into the body of the mixer. Flow rate pre-set at 3 lpm at 3 bar, can be adjusted from 1.4 to 6 lpm. Scale-resistant aerator. Adjustable duty flush (~60 seconds every 24 hours after the last use). Stainless steel mixer, 250mm high for countertop basins. Presence detection sensor at the end of the spout optimises detection. PEX flexibles F3/8" with filters and non-return valves. Fixing reinforced by 2 stainless steel rods. Anti-blocking security. Smooth interior spout with low water volume (limits bacterial niches). Side temperature control with adjustable maximum temperature limiter. Set detection distance, duty flush and launch thermal shocks manually.