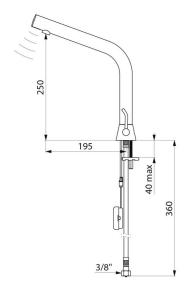

## BINOPTIC MIX 2 electronic basin mixer

Ref. 475106

Batteries, deck-mounted, H. 250mm

Flow rate pre-set at 3 lpm at 3 bar, can be adjusted from 1.4 to 6 lpm. Scale-resistant aerator.

Adjustable duty flush (~60 seconds every 24 hours after the last use). Stainless steel mixer, 250mm high for countertop basins.

## **TECHNICAL CHARACTERISTICS**

BINOPTIC MIX 2 electronic basin mixer - Ref. 475106

| Supply      | 6V batteries |
|-------------|--------------|
| Connector   | M3/8"        |
| Technology  | Electronic   |
| Drop height | 250mm        |
| Flow rate   | 3 lpm        |
| Finish      | Satin        |
| Norms       | ACS          |
| Warranty    | 30 g         |
|             |              |