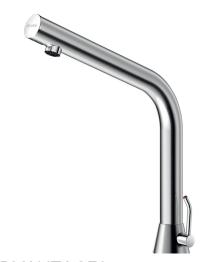

## **DESCRIPTION**

BINOPTIC MIX 2 electronic basin mixer - Ref. 475106

Deck-mounted satin electronic basin mixer:

Operated by CR123 Lithium 6V batteries.

Reduced stagnation solenoid valve and electronic unit integrated into the body of the mixer.

Flow rate pre-set at 3 lpm at 3 bar, can be adjusted from 1.4 to 6 lpm. Scale-resistant aerator.

Adjustable duty flush (~60 seconds every 24 hours after the last use). Stainless steel mixer, 250mm high for countertop basins.

Presence detection sensor at the end of the spout optimises detection. PEX flexibles F3/8" with filters and non-return valves.

Fixing reinforced by 2 stainless steel rods.

Anti-blocking security.

Smooth interior spout with low water volume (limits bacterial niches). Side temperature control with adjustable maximum temperature limiter. Set detection distance, duty flush and launch thermal shocks manually. Suitable for people with reduced mobility. 30-year warranty.