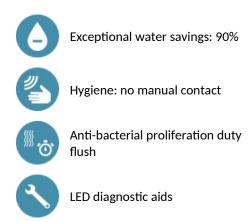

## **ADVANTAGES**

Flow rate pre-set at 3 lpm at 3 bar, can be adjusted from 1.4 to 6 lpm. Scale-resistant aerator.

Adjustable duty flush (~60 seconds every 24 hours after the last use).

Stainless steel mixer, 250mm high for countertop basins.

Presence detection sensor at the end of the spout optimises detection. PEX flexibles F3/8" with filters and non-return valves.

Fixing reinforced by 2 stainless steel rods.

Anti-blocking security.

Smooth interior spout with low water volume (limits bacterial niches). Side temperature control with adjustable maximum temperature limiter. Set detection distance, duty flush and launch thermal shocks manually. Suitable for people with reduced mobility. 30-year warranty.