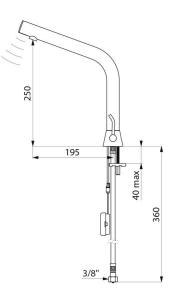

# **BINOPTIC MIX 2 electronic** basin mixer

Ref. 475106

Batteries, deck-mounted, H. 250mm

Flow rate pre-set at 3 lpm at 3 bar, can be adjusted from 1.4 to 6 lpm. Scale-resistant aerator.

Adjustable duty flush (~60 seconds every 24 hours after the last use).

Stainless steel mixer, 250mm high for countertop basins.

| Supply      | 6V batteries          |
|-------------|-----------------------|
| Connector   | M3/8"                 |
| Technology  | Electronic            |
| Drop height | 250mm                 |
| Flow rate   | 3 lpm                 |
| Finish      | Satin                 |
| Warranty    | <b>30</b><br>WARRANTY |