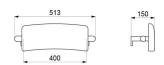

## **DESCRIPTION**

Be-Line® WC pack with backrest - Ref. 511809MW

DOC M Be-Line® WC pack with 1 backrest, depth 150mm.

1 drop-down support rail, length 850mm.

4 grab bars, length 600mm.

Aluminium tube.

Matte white powder-coated finish (LRV 82) provides a good visual contrast with the wall.

## TECHNICAL CHARACTERISTICS

Be-Line® WC pack with backrest - Ref. 511809MW

| Depth    | Backrest: 150mm                                 |
|----------|-------------------------------------------------|
| Length   | Grab bars: 600mm; Drop-down support rail: 850mm |
| Finish   | Matte white powder-coated aluminium             |
| Norms    | CE                                              |
| Warranty | 30 g<br>WARRANTY                                |