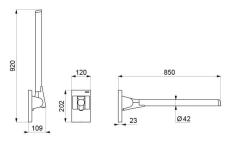

## **DESCRIPTION**

Be-Line® WC pack with backrest - Ref. 511809MW

DOC M Be-Line® WC pack with 1 backrest, depth 150mm.

1 drop-down support rail, length 850mm.

4 grab bars, length 600mm.

Aluminium tube.

Matte white powder-coated finish (LRV 82) provides a good visual contrast with the wall.

## TECHNICAL CHARACTERISTICS

Be-Line® WC pack with backrest - Ref. 511809MW

| Depth    | Backrest: 150mm                                 |
|----------|-------------------------------------------------|
| Length   | Grab bars: 600mm; Drop-down support rail: 850mm |
| Finish   | Matte white powder-coated aluminium             |
| Norms    | CE                                              |
| Warranty | 30 g<br>WARRANTY                                |