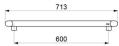

## **DESCRIPTION**

Be-Line® WC pack with backrest - Ref. 511809MW

DOC M Be-Line® WC pack with 1 backrest, depth 150mm.

1 drop-down support rail, length 850mm.

4 grab bars, length 600mm.

Aluminium tube.

Matte white powder-coated finish (LRV 82) provides a good visual contrast with the wall.

## TECHNICAL CHARACTERISTICS

Be-Line® WC pack with backrest - Ref. 511809MW

| Depth    | Backrest: 150mm                                 |
|----------|-------------------------------------------------|
| Length   | Grab bars: 600mm; Drop-down support rail: 850mm |
| Finish   | Matte white powder-coated aluminium             |
| Norms    | CE                                              |
| Warranty | 30 g<br>WARRANTY                                |