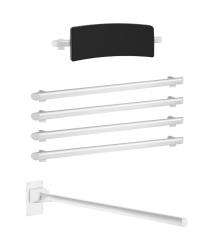

## **DESCRIPTION**

Be-Line® WC pack with backrest - Ref. 511809MW

DOC M Be-Line® WC pack with 1 backrest, depth 150mm.

1 drop-down support rail, length 850mm.

4 grab bars, length 600mm.

Aluminium tube.

Matte white powder-coated finish (LRV 82) provides a good visual contrast with the wall.

## TECHNICAL CHARACTERISTICS

Be-Line® WC pack with backrest - Ref. 511809MW

| Depth    | Backrest: 150mm                                 |
|----------|-------------------------------------------------|
| Length   | Grab bars: 600mm; Drop-down support rail: 850mm |
| Finish   | Matte white powder-coated aluminium             |
| Norms    | CE                                              |
| Warranty | 30 g<br>WARRANTY                                |