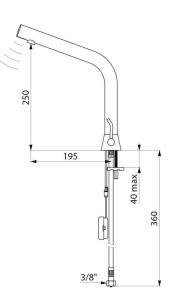

Flow rate pre-set at 3 lpm at 3 bar, can be adjusted from 1.4 to 6 lpm. Scale-resistant aerator.

Adjustable duty flush (~60 seconds every 24 hours after the last use). Stainless steel mixer, 250mm high for countertop basins.

## **TECHNICAL CHARACTERISTICS**

| BINOPTIC MIX 2 electronic basin mixer - Ref. 475116 |
|-----------------------------------------------------|
|-----------------------------------------------------|

| Supply      | 6V batteries          |
|-------------|-----------------------|
| Connector   | M3/8"                 |
| Technology  | Electronic            |
| Drop height | 250mm                 |
| Flow rate   | 3 lpm                 |
| Finish      | Chrome-plated         |
| Norms       | ACS                   |
| Warranty    | <b>30</b><br>WARRANTY |