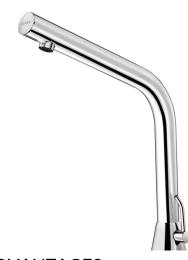

# **BINOPTIC MIX 2 electronic** basin mixer

Ref. 475116

Batteries, deck-mounted, H. 250mm

#### BINOPTIC MIX 2 electronic basin mixer - Ref. 475116

Deck-mounted chrome-plated electronic basin mixer:

Operated by CR123 Lithium 6V batteries.

Reduced stagnation solenoid valve and electronic unit integrated into the body of the mixer.