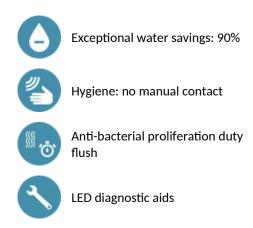

development).

Side temperature control with adjustable maximum temperature limiter. Set detection distance, duty flush and launch thermal shocks manually. Suitable for people with reduced mobility. 30-year warranty.

## **TECHNICAL CHARACTERISTICS**

| BINOPTIC MIX 2 electronic basin mixer - Ref. 475116 |
|-----------------------------------------------------|
|-----------------------------------------------------|

| Supply      | 6V batteries          |
|-------------|-----------------------|
| Connector   | M3/8"                 |
| Technology  | Electronic            |
| Drop height | 250mm                 |
| Flow rate   | 3 lpm                 |
| Finish      | Chrome-plated         |
| Norms       | ACS                   |
| Warranty    | <b>30</b><br>WARRANTY |



## ADVANTAGES