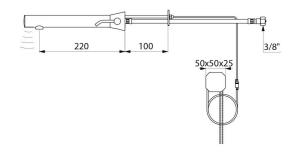

## BINOPTIC MIX 2 electronic basin mixer

Ref. 482110

Mains, cross wall 100mm, L. 220mm

## **TECHNICAL CHARACTERISTICS**

BINOPTIC MIX 2 electronic basin mixer - Ref. 482110

| Supply       | 230/6V mains supply |
|--------------|---------------------|
| Connector    | F3/8"               |
| Technology   | Electronic          |
| Spout length | 220mm               |
| Flow rate    | 3 lpm               |
| Finish       | Chrome-plated       |
| Norms        | ACS                 |
| Warranty     | 30 g<br>WARRANTY    |