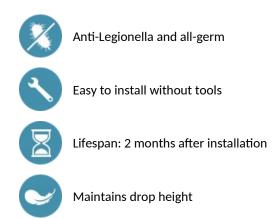

## ADVANTAGES

#### BIOFIL 2 month spout filter - Ref. 20040

| Single use removable BIOFIL anti-Legionella and all-germ spout.<br>Can be installed instead of removable BIOCLIP spouts (no need for any tools o<br>to shut off the water supply). |
|------------------------------------------------------------------------------------------------------------------------------------------------------------------------------------|
| Membrane type: tubular microfiltration.                                                                                                                                            |
| Membrane material: Polyethylene.                                                                                                                                                   |
| pore cut-off threshold: $0.1\mu m$ nominal-rated, sterilising grade.                                                                                                               |
| Filtration surface area 1,200 cm <sup>2</sup> .                                                                                                                                    |
| Filtration flow rate: 6 lpm at 3 bar (filter only, excludes any flow rate restriction in the mixer/tap).                                                                           |
| Maximum upstream pressure at the point-of-use: 5 bar.                                                                                                                              |
| Maximum lifespan: 2 months after installation.                                                                                                                                     |
| Compatible with and resistant to thermal and chemical shocks.                                                                                                                      |
| Sterile filter.                                                                                                                                                                    |
| Weight: 40g.                                                                                                                                                                       |
| Reference for a single unit. Must be ordered in multiples of 10.                                                                                                                   |
| Packaged in boxes of 10 units.                                                                                                                                                     |
|                                                                                                                                                                                    |