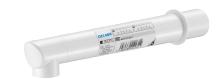

# **BIOFIL 2 month spout filter**

Ref. 20040

Sterile

#### BIOFIL 2 month spout filter - Ref. 20040

| Single use removable BIOFIL anti-Legionella and all-germ spout.<br>Can be installed instead of removable BIOCLIP spouts (no need for any tools o<br>to shut off the water supply). |
|------------------------------------------------------------------------------------------------------------------------------------------------------------------------------------|
| Membrane type: tubular microfiltration.                                                                                                                                            |
| Membrane material: Polyethylene.                                                                                                                                                   |
| pore cut-off threshold: $0.1\mu m$ nominal-rated, sterilising grade.                                                                                                               |
| Filtration surface area 1,200 cm <sup>2</sup> .                                                                                                                                    |
| Filtration flow rate: 6 lpm at 3 bar (filter only, excludes any flow rate restriction in the mixer/tap).                                                                           |
| Maximum upstream pressure at the point-of-use: 5 bar.                                                                                                                              |
| Maximum lifespan: 2 months after installation.                                                                                                                                     |
| Compatible with and resistant to thermal and chemical shocks.                                                                                                                      |
| Sterile filter.                                                                                                                                                                    |
| Weight: 40g.                                                                                                                                                                       |
| Reference for a single unit. Must be ordered in multiples of 10.                                                                                                                   |
| Packaged in boxes of 10 units.                                                                                                                                                     |
|                                                                                                                                                                                    |