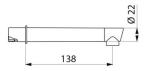

# **TECHNICAL CHARACTERISTICS**

| <b>BIOFIL 2 month spout filt</b> | ter - Ref. 20040 |
|----------------------------------|------------------|
|----------------------------------|------------------|

| Technology | Point-of-use filtration |
|------------|-------------------------|
| Length     | 138mm                   |
| Flow rate  | 6 lpm at 3 bar          |
| Norms      | ACS WRAS                |