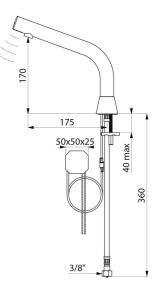

#### BINOPTIC 2 electronic tap - Ref. 374110E

Deck-mounted satin electronic basin tap: 230/6V mains supply. Reduced stagnation solenoid valve and electronic unit integrated into the body of the tap. Flow rate pre-set at 3 lpm at 3 bar, can be adjusted from 1.4 to 6 lpm. Scale-resistant aerator. Adjustable duty flush (~60 seconds every 24 hours after the last use). Stainless steel tap, 170mm high for semi-recessed basins. Sensor at the end of the spout optimises detection. PEX flexible with filter. Fixing reinforced by 2 stainless steel rods. Anti-blocking security. Spout with smooth interior and low water volume (reduces niches where bacteria can develop). Set presence detection range, duty flush and launch thermal shocks manually. Bluetooth® version: advanced settings and operating data download via **DELABIE** Connect app. Suitable for people with reduced mobility. 30-year warranty.

#### BINOPTIC 2 electronic tap - Ref. 374110E

| Supply      | 230/6V mains supply |
|-------------|---------------------|
| Connector   | M3/8"               |
| Technology  | Electronic          |
| Drop height | 170mm               |
| Flow rate   | 3 lpm               |
| Finish      | Chrome-plated       |
| Norms       | ACS                 |
| Warranty    |                     |