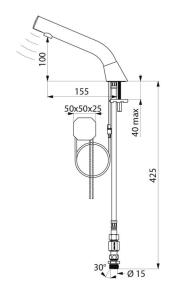

Flow rate pre-set at 3 lpm at 3 bar, can be adjusted from 1.4 to 6 lpm. Scale-resistant aerator.

Adjustable duty flush (~60 seconds every 24 hours after the last use).

Stainless steel tap, 100mm high for inset basins.

Sensor at the end of the spout optimises presence detection.

PEX flexible with stopcock, filter and conical inlet Ø 15mm.

Fixing reinforced by 2 stainless steel rods.

Anti-blocking security.

Smooth interior spout with low water volume (limits bacterial niches).

## **TECHNICAL CHARACTERISTICS**

BINOPTIC 2 electronic tap - Ref. 37300015

| Supply      | 230/6V mains supply |
|-------------|---------------------|
| Connector   | M½" Ø 15mm          |
| Technology  | Electronic          |
| Drop height | 100mm               |
| Flow rate   | 3 lpm               |
| Finish      | Satin               |
| Warranty    | 30 E                |