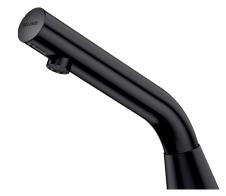

## **DESCRIPTION**

BINOPTIC 2 electronic tap - Ref. 37303015

Deck-mounted matte black electronic basin tap: 230/6V mains supply.

Reduced stagnation solenoid valve and electronic unit integrated into the body of the tap.

Flow rate pre-set at 3 lpm at 3 bar, can be adjusted from 1.4 to 6 lpm. Scale-resistant aerator.

Adjustable duty flush (~60 seconds every 24 hours after the last use).

Stainless steel tap, 100mm high for inset basins.

Sensor at the end of the spout optimises presence detection.

PEX flexible with stopcock, filter and conical inlet Ø 15mm.

Fixing reinforced by 2 stainless steel rods.

Suitable for people with reduced mobility.