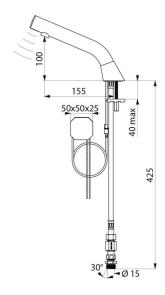

## **BINOPTIC 2 electronic tap**

Ref. 37303015

Mains, deck-mounted, stopcock, H. 100mm

Flow rate pre-set at 3 lpm at 3 bar, can be adjusted from 1.4 to 6 lpm. Scale-resistant aerator.

Adjustable duty flush (~60 seconds every 24 hours after the last use).

Stainless steel tap, 100mm high for inset basins.

Sensor at the end of the spout optimises presence detection.

PEX flexible with stopcock, filter and conical inlet Ø 15mm.

Fixing reinforced by 2 stainless steel rods.

Suitable for people with reduced mobility.

## TECHNICAL CHARACTERISTICS

BINOPTIC 2 electronic tap - Ref. 37303015

| Supply      | 230/6V mains supply       |
|-------------|---------------------------|
| Connector   | M½" Ø 15mm                |
| Technology  | Electronic                |
| Drop height | 100mm                     |
| Flow rate   | 3 lpm                     |
| Finish      | Chrome-plated matte black |
| Warranty    | 30 g                      |