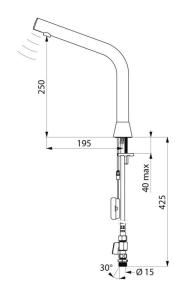

## **BINOPTIC 2 electronic tap**

Ref. 37500615

Batteries, deck-mounted, stopcock, H. 250mm

Flow rate pre-set at 3 lpm at 3 bar, can be adjusted from 1.4 to 6 lpm. Scale-resistant aerator.

Adjustable duty flush (~60 seconds every 24 hours after the last use). Stainless steel tap, 250mm high for countertop basins.

Presence detection sensor at the end of the spout optimises detection.

PEX flexible with stopcock, filter and Ø 15mm conical inlet.

Fixing reinforced by 2 stainless steel rods.

Anti-blocking security.

Smooth spout interior spout with low water volume (reduces bacterial development).

## **TECHNICAL CHARACTERISTICS**

BINOPTIC 2 electronic tap - Ref. 37500615

| Supply      | 6V batteries |
|-------------|--------------|
| Connector   | M½" Ø 15mm   |
| Technology  | Electronic   |
| Drop height | 250mm        |
| Flow rate   | 3 lpm        |
| Finish      | Satin        |
| Warranty    | 30 g         |