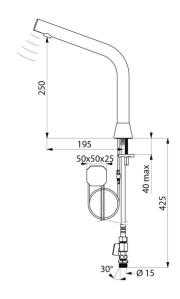

## **BINOPTIC 2 electronic tap**

Ref. 37503015

Mains, deck-mounted, stopcock, H. 250mm

## **TECHNICAL CHARACTERISTICS**

BINOPTIC 2 electronic tap - Ref. 37503015

| Supply      | 230/6V mains supply       |
|-------------|---------------------------|
| Connector   | M½" Ø 15mm                |
| Technology  | Electronic                |
| Drop height | 250mm                     |
| Flow rate   | 3 lpm                     |
| Finish      | Chrome-plated matte black |
| Warranty    | 30 E                      |