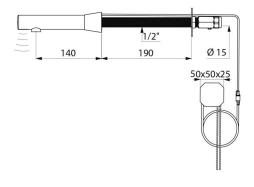

# **BINOPTIC 2 electronic tap**

Ref. 38101015

Mains, cross wall 190mm, stopcock, L. 140mm

#### BINOPTIC 2 electronic tap - Ref. 38101015

| Supply       | 230/6V mains supply |
|--------------|---------------------|
| Connector    | M½" Ø 15mm          |
| Technology   | Electronic          |
| Spout length | 140mm               |
| Flow rate    | 3 lpm               |
| Finish       | Chrome-plated       |
| Warranty     |                     |