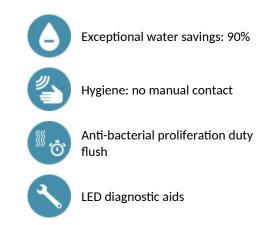

#### BINOPTIC 2 electronic tap - Ref. 38101015

Cross wall chrome-plated electronic basin tap: Ø 15mm. 230/6V mains supply. Reduced-stagnation solenoid valve and electronic unit are integrated into the body of the tap. Flow rate pre-set at 3 lpm at 3 bar, can be adjusted from 1.4 - 6 lpm. Scale-resistant aerator. Adjustable duty flush (pre-set flush ~60 seconds every 24 hours after last use). Wall-mounted stainless steel tap. Presence detection sensor at the end of the spout optimises detection. Anti-blocking security. Spout with smooth interior and low water volume (reduces bacterial development).

### ADVANTAGES