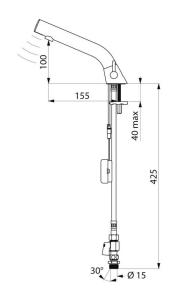

Flow rate pre-set at 3 lpm at 3 bar, can be adjusted from 1.4 to 6 lpm. Scale-resistant aerator.

Adjustable duty flush (~60 seconds every 24 hours after the last use). Stainless steel mixer, 100mm high for inset basins.

Presence detection sensor at the end of the spout optimises detection. PEX flexibles with stopcocks, filters, non-return valves and Ø 15mm conical interest.

Fixing reinforced by 2 stainless steel rods.

## **TECHNICAL CHARACTERISTICS**

BINOPTIC MIX 2 electronic basin mixer - Ref. 47303615

| Supply      | 6V batteries              |
|-------------|---------------------------|
| Connector   | M½" Ø 15mm                |
| Technology  | Electronic                |
| Drop height | 100mm                     |
| Flow rate   | 3 lpm                     |
| Finish      | Chrome-plated matte black |
| Warranty    | 30 H                      |
|             |                           |