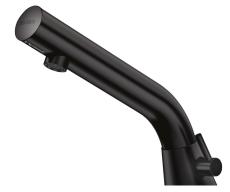

## **DESCRIPTION**

BINOPTIC MIX 2 electronic basin mixer - Ref. 47303615

Deck-mounted matte black electronic basin mixer:

Operated by CR123 6V Lithium batteries.

Reduced stagnation solenoid valve and electronic unit integrated into the body of the mixer.