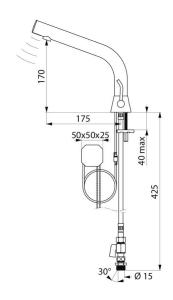

## BINOPTIC MIX 2 electronic basin mixer

Ref. 47403015

Mains, deck-mounted, stopcocks, H. 170mm

Flow rate pre-set at 3 lpm at 3 bar, can be adjusted from 1.4 to 6 lpm. Scale-resistant aerator.

Adjustable duty flush (~60 seconds every 24 hours after the last use). Stainless steel mixer, 170mm high for semi-recessed basins.

## **TECHNICAL CHARACTERISTICS**

BINOPTIC MIX 2 electronic basin mixer - Ref. 47403015

| Supply      | 230/6V mains supply       |
|-------------|---------------------------|
| Connector   | M½" Ø 15mm                |
| Technology  | Electronic                |
| Drop height | 170mm                     |
| Flow rate   | 3 lpm                     |
| Finish      | Chrome-plated matte black |
| Warranty    | 30 g                      |