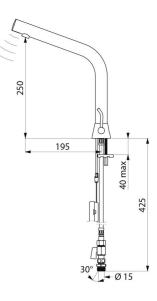

# **BINOPTIC MIX 2 electronic** basin mixer

Ref. 47500615

Batteries, deck-mounted, stopcocks, H. 250mm

Flow rate pre-set at 3 lpm at 3 bar, can be adjusted from 1.4 to 6 lpm. Scale-resistant aerator.

Adjustable duty flush (~60 seconds every 24 hours after the last use). Stainless steel mixer, 250mm high for countertop basins.

Presence detection sensor at the end of the spout optimises detection. PEX flexibles with stopcocks, filters, non-return valves and Ø 15mm conical inlets.

Fixing reinforced by 2 stainless steel rods.

Anti-blocking security.