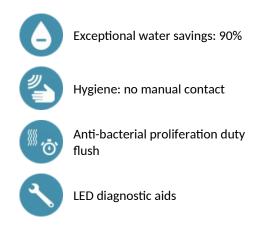

## **ADVANTAGES**

Flow rate pre-set at 3 lpm at 3 bar, can be adjusted from 1.4 to 6 lpm. Scale-resistant aerator.

Adjustable duty flush (~60 seconds every 24 hours after the last use). Stainless steel mixer, 250mm high for countertop basins.

Smooth interior spout with low water volume (limits bacterial niches). Side temperature control with adjustable maximum temperature limiter. Set detection distance, duty flush and launch thermal shocks manually. Suitable for people with reduced mobility. 30-year warranty.