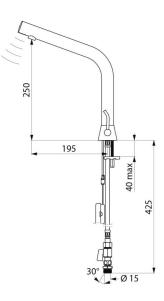

#### BINOPTIC MIX 2 electronic basin mixer - Ref. 47501615

| Supply      | 6V batteries  |
|-------------|---------------|
| Connector   | M½" Ø 15mm    |
| Technology  | Electronic    |
| Drop height | 250mm         |
| Flow rate   | 3 lpm         |
| Finish      | Chrome-plated |
| Warranty    | 30 M          |