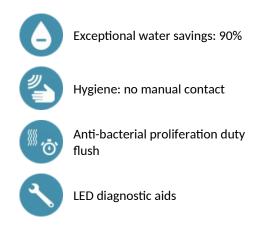

## **ADVANTAGES**

Flow rate pre-set at 3 lpm at 3 bar, can be adjusted from 1.4 to 6 lpm. Scale-resistant aerator.

Adjustable duty flush (~60 seconds every 24 hours after the last use). Stainless steel mixer, 250mm high for countertop basins.

Presence detection sensor at the end of the spout optimises detection. PEX flexibles with stopcocks, filters, non-return valves and Ø 15mm conical inlets.

Fixing reinforced by 2 stainless steel rods.

Anti-blocking security.

Smooth spout interior with low water volume (reduces bacterial development).

Side temperature control with adjustable maximum temperature limiter. Set detection distance, duty flush and launch thermal shocks manually. Suitable for people with reduced mobility. 30-year warranty.