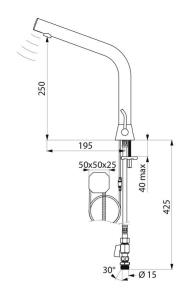

Flow rate pre-set at 3 lpm at 3 bar, can be adjusted from 1.4 to 6 lpm. Scale-resistant aerator.

Adjustable duty flush (~60 seconds every 24 hours after the last use). Stainless steel mixer, 250mm high for countertop basins.

Presence detection sensor at the end of the spout optimises detection. PEX flexibles with stopcocks, filters, non-return valves and Ø 15mm conical inlets

Fixing reinforced by 2 stainless steel rods.

Anti-blocking security.

## **TECHNICAL CHARACTERISTICS**

BINOPTIC MIX 2 electronic basin mixer - Ref. 47503015

| Supply      | 230/6V mains supply       |
|-------------|---------------------------|
| Connector   | M½" Ø 15mm                |
| Technology  | Electronic                |
| Drop height | 250mm                     |
| Flow rate   | 3 lpm                     |
| Finish      | Chrome-plated matte black |
| Warranty    | 30 g<br>WARRANTY          |