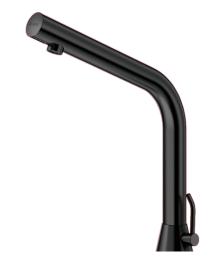

## DESCRIPTION

BINOPTIC MIX 2 electronic basin mixer - Ref. 47503015

Deck-mounted chrome-plated matte black electronic basin mixer: 230/6V mains supply.

Reduced stagnation solenoid valve and electronic unit integrated into the body of the mixer.

Flow rate pre-set at 3 lpm at 3 bar, can be adjusted from 1.4 to 6 lpm. Scale-resistant aerator.

Adjustable duty flush (~60 seconds every 24 hours after the last use). Stainless steel mixer, 250mm high for countertop basins.

Smooth spout interior with low water volume (reduces bacterial development).

Side temperature control with adjustable maximum temperature limiter. Set detection distance, duty flush and launch thermal shocks manually. Suitable for people with reduced mobility. 30-year warranty.