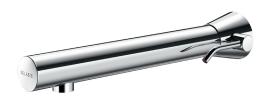

## BINOPTIC MIX 2 electronic basin mixer

Ref. 48201015

Mains, cross wall 100mm, stopcocks, L. 220mm

## **DESCRIPTION**

BINOPTIC MIX 2 electronic basin mixer - Ref. 48201015

Cross wall chrome-plated electronic basin mixer:  $\emptyset$  15mm.

Reduced-stagnation solenoid valve and electronic unit are integrated into the body of the mixer.

Flow rate pre-set at 3 lpm at 3 bar, can be adjusted from 1.4 - 6 lpm. Scale-resistant aerator.

Adjustable duty flush (pre-set flush ~60 seconds every 24 hours after last use). Wall-mounted stainless steel mixer.

Presence detection sensor at the end of the spout optimises detection. Anti-blocking security.

Spout with smooth interior and low water volume (reduces bacterial development).

Side temperature control with adjustable maximum temperature limiter. Set detection distance, duty flush and launch thermal shocks manually. Suitable for people with reduced mobility.