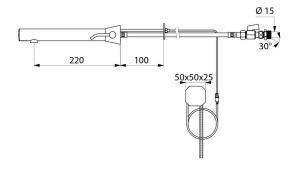

## **TECHNICAL CHARACTERISTICS**

BINOPTIC MIX 2 electronic basin mixer - Ref. 48201015

| Supply       | 230/6V mains supply |
|--------------|---------------------|
| Connector    | M½" Ø 15mm          |
| Technology   | Electronic          |
| Spout length | 220mm               |
| Flow rate    | 3 lpm               |
| Finish       | Chrome-plated       |
| Warranty     | 30 WARRANTY         |
|              |                     |