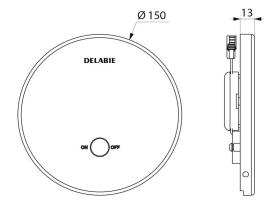

## **TEMPOMATIC 4 electronic** shower valve

Ref. 443218

Battery 6V - kit 2/2

TEMPOMATIC 4 electronic shower valve - Ref. 443218

Recessed electronic shower valve, kit 2/2:

Tamperproof chrome-plated metal control plate Ø 149mm.

## **TECHNICAL CHARACTERISTICS**

TEMPOMATIC 4 electronic shower valve - Ref. 443218

| Supply     | 6V batteries |
|------------|--------------|
| Technology | Electronic   |
| Flow rate  | 16 lpm       |
| Diameter   | Ø 149mm      |
| Finish     | Chrome       |
| Norms      | ACS          |
| Warranty   | 30 g         |
|            |              |