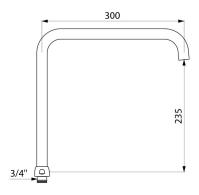

## **DESCRIPTION**

Tubular swivelling spout - Ref. 963300245G

Tubular swivelling over spout in chrome-plated brass, Ø22mm, with star-shaped brass flow straightener.

Spout H.235mm L.300mm with nut 3/4".

Smooth interior reduces niches where bacteria can develop.

## TECHNICAL CHARACTERISTICS

Tubular swivelling spout - Ref. 963300245G

| Drop height  | 235mm               |
|--------------|---------------------|
| Spout length | 300mm               |
| Finish       | Chrome-plated brass |
| Norms        | ACS                 |