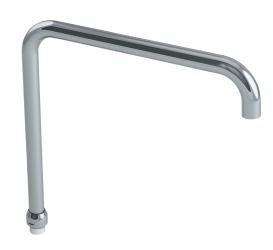

## **DESCRIPTION**

Tubular swivelling spout - Ref. 963300245G

Tubular swivelling over spout in chrome-plated brass, Ø22mm, with star-shaped brass flow straightener.

Spout H.235mm L.300mm with nut 3/4".

Smooth interior reduces niches where bacteria can develop.

## **ADVANTAGES**

Spout in chrome-plated brass

Smooth interior spout