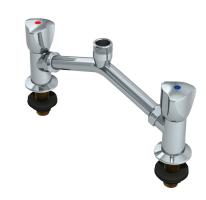

## Subassembly for deckmounted mixer

Ref. G6559

Mixer no spout

## **DESCRIPTION**

Subassembly for deck-mounted mixer - Ref. G6559

Subassembly for deck-mounted pre-rinse mixers and deck-mounted mixers. For pre-rinse sets G6532 and G6533 and for mixers for professional kitchens G65602 and G65603.

Chrome-plated brass.