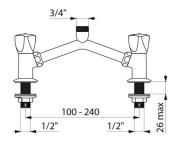

## Subassembly for deckmounted mixer

Ref. G6559

Mixer no spout

## **DESCRIPTION**

Subassembly for deck-mounted mixer - Ref. G6559

Subassembly for deck-mounted pre-rinse mixers and deck-mounted mixers. For pre-rinse sets G6532 and G6533 and for mixers for professional kitchens G65602 and G65603.

## **TECHNICAL CHARACTERISTICS**

Subassembly for deck-mounted mixer - Ref. G6559

| Finish        | Chrome-plated brass |  |
|---------------|---------------------|--|
| Norms         | DELBAGUA            |  |
| Repairability | 50g<br>REPURABLITY  |  |