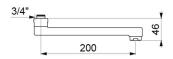

#### Flat fixed spout - Ref. 947200

| Connector     | 3/4"                |
|---------------|---------------------|
| Height        | 46mm                |
| Length        | 200mm               |
| Finish        | Chrome-plated brass |
| Repairability | 50 B                |