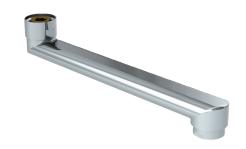

#### DESCRIPTION

Flat fixed spout - Ref. 947200

Flat fixed under spout in chrome-plated brass, Ø22mm. Spout H.45mm L.200mm with pre-mounted flow straightener and nut 3/4". Smooth interior reduces niches where bacteria can develop. For wall-mounted mixers, for 2437 and 2455 product ranges.

Spout in chrome-plated brass

Smooth interior spout