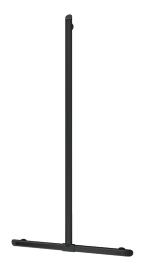

# Be-line® T-shaped shower grab bar with sliding vertical rail

Ref. 511944BK

Matte black powder-coated aluminium

#### **DESCRIPTION**

Be-line® T-shaped shower grab bar with sliding vertical rail - Ref. 511944BK

Be-line® T-shaped grab bar Ø 35mm for showers with sliding vertical rail. Use as a shower rail and to support the user in an upright position. Helps and secures entry and movement in the shower for people with reduced mobility.

Use as a shower rail by adding a shower head holder and/or soap dish. Upright position can be adjusted during installation: can be moved to the left or the right in order to adapt the space (positioning of shower, depth of shower seat...).