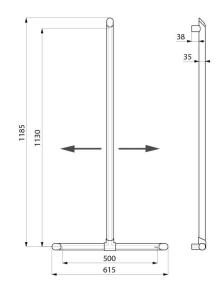

Concealed fixings.

Supplied with  $\emptyset$  8mm x 70mm stainless steel screws for concrete walls. Dimensions: 1.130mm x 500mm.

Tested to over 200kg. Maximum recommended user weight: 135kg.

30-year warranty. CE marked.

#### TECHNICAL CHARACTERISTICS

Be-line® T-shaped shower grab bar with sliding vertical rail - Ref. 511944BK

| Height            | 1130mm                              |
|-------------------|-------------------------------------|
| Length            | 500mm                               |
| Diameter          | Ø 35mm                              |
| Width to the wall | 38mm                                |
| Thickness         | 3mm                                 |
| Finish            | Matte black powder-coated aluminium |
| Norms             | C€                                  |
| Warranty          | <b>30</b> §                         |