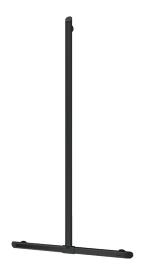

# Be-line® T-shaped shower grab bar with sliding vertical rail

Ref. 511944BK

Matte black powder-coated aluminium

### **DESCRIPTION**

Be-line® T-shaped shower grab bar with sliding vertical rail - Ref. 511944BK

Be-line® T-shaped grab bar Ø 35mm for showers with sliding vertical rail. Use as a shower rail and to support the user in an upright position. Helps and secures entry and movement in the shower for people with reduced mobility.

Concealed fixings.

Supplied with  $\emptyset$  8mm x 70mm stainless steel screws for concrete walls. Dimensions: 1,130mm x 500mm.

Tested to over 200kg. Maximum recommended user weight: 135kg. 30-year warranty. CE marked.