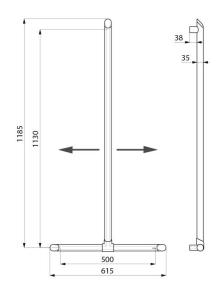

Use as a shower rail by adding a shower head holder and/or soap dish. Upright position can be adjusted during installation: can be moved to the left or the right in order to adapt the space (positioning of shower, depth of shower seat...)

Uniform surface for easy maintenance and hygiene.

38mm gap between the bar and the wall: minimal space prevents the forearm passing between the bar and the wall, reducing the risk of fracture in case of loss of balance.

Concealed fixings.

Supplied with  $\emptyset$  8mm x 70mm stainless steel screws for concrete walls. Dimensions: 1,130mm x 500mm.

Tested to over 200kg. Maximum recommended user weight: 135kg. 30-year warranty. CE marked.

## **TECHNICAL CHARACTERISTICS**

Be-line® T-shaped shower grab bar with sliding vertical rail - Ref. 511944BK

| Height            | 1130mm                              |
|-------------------|-------------------------------------|
| Length            | 500mm                               |
| Diameter          | Ø 35mm                              |
| Width to the wall | 38mm                                |
| Thickness         | 3mm                                 |
| Finish            | Matte black powder-coated aluminium |
| Norms             | C€                                  |
| Warranty          | 30 g                                |