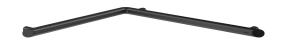

## Be-line® corner grab bar 2 walls, matte black

Ref. 511941BK

Matte black powder-coated aluminium

## **DESCRIPTION**

Be-line® corner grab bar 2 walls, matte black - Ref. 511941BK

Be-Line® corner grab bar Ø 35mm for WCs, showers or baths.

Use as a shower rail and to support people with reduced mobility in an upright position.

Rounded profile  $\emptyset$  35mm with ergonomic flat front face that prevents rotation for an optimal grip.

Matte black powder-coated aluminium finish provides a good visual contrast with the wall.

Uniform surface for easy maintenance and hygiene.

38mm gap between the bar and the wall: minimal space prevents the forearm passing between the bar and the wall, reducing the risk of fracture in case of loss of balance.

Angled grab bar with concealed fixings.