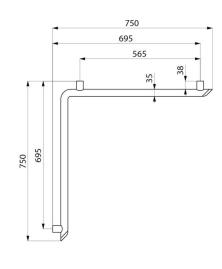

Supplied with stainless steel screws Ø 8 x 70mm for concrete walls.

Anti-bacterial treatment - optimal protection against bacterial development. Dimensions:  $695 \times 695 \text{ mm}$ .

Tested to over 200kg. Maximum recommended user weight: 135kg. Grab bar with 30-year warranty. CE marked.

## TECHNICAL CHARACTERISTICS

Be-line® corner grab bar 2 walls, matte black - Ref. 511941BK

| 695 mm                              |
|-------------------------------------|
| 695 mm                              |
| Ø 35mm                              |
| 38 mm                               |
| 3 mm                                |
| 3                                   |
| Matte black powder-coated aluminium |
|                                     |
| Matte black powder-coated aluminium |
|                                     |